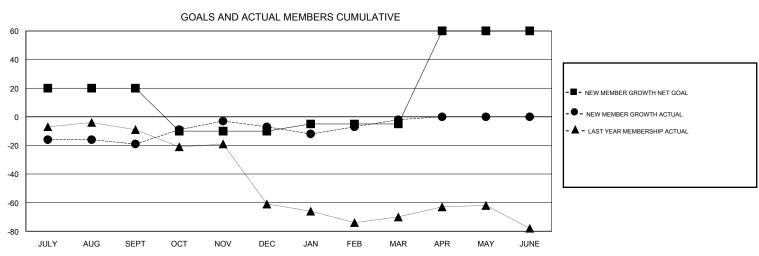

## GOALS AND ACTUAL NEW CLUBS CUMULATIVE

| DROPPED CLUBS: 1  DROPPED MEMBERS |          | 27 CLUBS OF 55 ADDED 1 OR MORE<br>NEW MEMBERS | GENDER DISTR<br>MALE<br>FEMALE  | 991 (75.19%)<br>327 (24.81%) |     |
|-----------------------------------|----------|-----------------------------------------------|---------------------------------|------------------------------|-----|
| DECEASED                          | 14       | CLICK HERE FOR CUMULATIVE  MEMBERSHIP DATA    | TOTAL FAMILY UNIT MEMBERS       |                              | 139 |
| CLUB CANCELLED OTHER              | 11<br>62 |                                               | FAMILY MEMBERS PAYING HALF DUES |                              | 70  |
| TOTAL                             | 87       |                                               | 5020                            |                              |     |