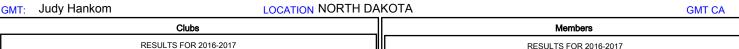

## GOALS AND ACTUAL NEW CLUBS CUMULATIVE

| DROPPED CLUBS: 1  DROPPED MEMBERS |          | 27 CLUBS OF 55 ADDED 1 OR MORE<br>NEW MEMBERS | GENDER DISTR<br>MALE<br>FEMALE  | 991 (75.19%)<br>327 (24.81%) |     |
|-----------------------------------|----------|-----------------------------------------------|---------------------------------|------------------------------|-----|
| DECEASED                          | 14       | CLICK HERE FOR CUMULATIVE  MEMBERSHIP DATA    | TOTAL FAMILY UNIT MEMBERS       |                              | 139 |
| CLUB CANCELLED OTHER              | 11<br>62 |                                               | FAMILY MEMBERS PAYING HALF DUES |                              | 70  |
| TOTAL                             | 87       |                                               | 5020                            |                              |     |