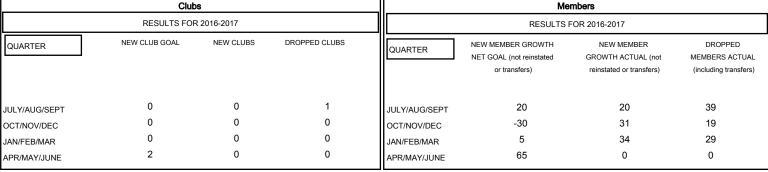

## GOALS AND ACTUAL NEW CLUBS CUMULATIVE

| DROPPED CLUBS: 1  DROPPED MEMBERS |          | 27 CLUBS OF 55 ADDED 1 OR MORE<br>NEW MEMBERS | GENDER DISTR<br>MALE<br>FEMALE  | 991 (75.19%)<br>327 (24.81%) |     |
|-----------------------------------|----------|-----------------------------------------------|---------------------------------|------------------------------|-----|
| DECEASED                          | 14       | CLICK HERE FOR CUMULATIVE  MEMBERSHIP DATA    | TOTAL FAMILY UNIT MEMBERS       |                              | 139 |
| CLUB CANCELLED OTHER              | 11<br>62 |                                               | FAMILY MEMBERS PAYING HALF DUES |                              | 70  |
| TOTAL                             | 87       |                                               | 5020                            |                              |     |